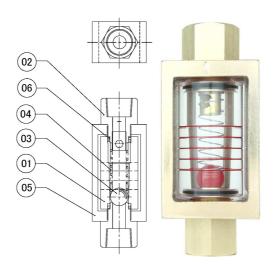

| No. | Name             | Material       |  |
|-----|------------------|----------------|--|
| 01  | Transparent tube | Acrylic resin  |  |
| 02  | Joint            | Brass          |  |
| 03  | Ball             | Nylon          |  |
| 04  | Spring           | SUS 304        |  |
| 05  | Frame            | Bronze         |  |
| 06  | O ring           | Nitrile rubber |  |